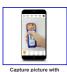

- For textile industries, regular check moisture content of fabrics and leathers, quality check to prevent mold.

- For printing industries, check moisture content of paper before printing.

One of the most advantages of the meter is wirelessly connect to Smart phone / Tablet / PC to view data, record reading, capture picture with data on it and send the information to headquarter.