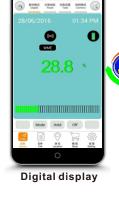

- For textile industries, regular check moisture content of fabrics and leathers, quality check to prevent mold.

- For printing industries, check moisture content of paper before printing.

One of the most advantages of the meter is wirelessly connect to Smart phone / Tablet / PC to view data, record reading, capture picture with data on it and send the information to headquarter.

## **Specifications:**

| Bluetooth Integrated                                                                                                                               | 'B' Series     | ☐ MS-B98U3                                                    | ☐ MS-B98U4                                                |
|----------------------------------------------------------------------------------------------------------------------------------------------------|----------------|---------------------------------------------------------------|-----------------------------------------------------------|
| Require External Wireless Module                                                                                                                   | 'W' Series     | ☐ MS-W98U3                                                    | ☐ MS-W98U4                                                |
| Sensor type                                                                                                                                        |                | - Pin<br>- Remote pin<br>- Non-destructive<br>on flat surface | - Spherical, pin-point<br>non-destructive<br>- Remote pin |
| Measuring range                                                                                                                                    |                | 6.0-87.6 (%WME) or 0.1-99.9 (REL)                             |                                                           |
| Accuracy                                                                                                                                           | Pin probe mode | ±(5% rdg +5 digits)                                           |                                                           |
|                                                                                                                                                    | Pinless mode   | Relative reading (REL)                                        |                                                           |
| Resolution                                                                                                                                         |                | a) 0.1% (LCD) ; b) 32 dot (LED)                               |                                                           |
| Display: a) Large 0- 99.9 LCD with backlight b) Green; Yellow; Red Tri-Color dot LED                                                               |                | *                                                             | *                                                         |
| ' % WME ' or ' REL. ' measurement selectable                                                                                                       |                | *                                                             | *                                                         |
| User Pre-set selectable mode. ie. APO, Alarm etc.                                                                                                  |                | *                                                             | *                                                         |
| Dual display LCD+LED (bar type)                                                                                                                    |                | *                                                             | *                                                         |
| Measure wood / concrete moisture etc.                                                                                                              |                | *                                                             | *                                                         |
| 5 V (DC) input                                                                                                                                     |                | *                                                             | *                                                         |
| Auto Power Off when below 5.5V within < 10 secs.                                                                                                   |                | *                                                             | *                                                         |
| Non-destructive measuring depth                                                                                                                    |                | 100mm / 4.0 inches max.                                       |                                                           |
| Low battery indication: < 6.5V                                                                                                                     |                | *                                                             | *                                                         |
| Operating current: < 70mA max.                                                                                                                     |                | *                                                             | *                                                         |
| Standalone mode (without wireless module)                                                                                                          |                | MS-W98U3                                                      | MS-W98U4                                                  |
| Wireless connectivity transmit data to Smart phone /<br>Tablet with iOS APPS or Android APPS<br>(require wireless module MS-WMB1, sold separately) |                | MS-W98U3                                                      | MS-W98U4                                                  |
| Data logger compatible (require wireless with memory module MS-WMBM1, sold separately)                                                             |                | MS-W98U3                                                      | MS-W98U4                                                  |
| Standalone mode or Bluetooth Connectivity transmit data to Smart phone / Tablet with iOS APPS or Android APPS                                      |                | MS-B98U3                                                      | MS-B98U4                                                  |
| Battery powered (included)                                                                                                                         |                | 1 x 9V (6F22 / 6LR61 / 1604)                                  |                                                           |
| Dimensions (L x W x D) mm                                                                                                                          |                | 210x70x40                                                     | 240x70x40                                                 |
| Weight (approx.) grams (without battery)                                                                                                           |                | 183                                                           | 203                                                       |
|                                                                                                                                                    |                | 185                                                           | 205                                                       |