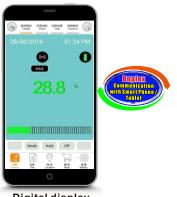

- For textile industries, regular check moisture content of fabrics and leathers, quality check to prevent mold.

- For printing industries, check moisture content of paper before printing.

One of the most advantages of the meter is wirelessly connect to Smart phone / Tablet / PC to view data, record reading, capture picture with data on it and send the information to headquarter.

## **Specifications:**

| Bluetooth Integrated                                                                                                                               | 'B' Series     | ☐ MS-B98U3                                                    | ☐ MS-B98U4                                                |
|----------------------------------------------------------------------------------------------------------------------------------------------------|----------------|---------------------------------------------------------------|-----------------------------------------------------------|
| Require External Wireless Module                                                                                                                   | 'W' Series     | ☐ MS-W98U3                                                    | ☐ MS-W98U4                                                |
| Sensor type                                                                                                                                        |                | - Pin<br>- Remote pin<br>- Non-destructive<br>on flat surface | - Spherical, pin-point<br>non-destructive<br>- Remote pin |
| Measuring range                                                                                                                                    |                | 6.0-87.6 (%WME) or 0.1-99.9 (REL)                             |                                                           |
| Accuracy                                                                                                                                           | Pin probe mode | ±(5% rdg +5 digits)                                           |                                                           |
|                                                                                                                                                    | Pinless mode   | Relative reading (REL)                                        |                                                           |
| Resolution                                                                                                                                         |                | a) 0.1% (LCD) ; b) 32 dot (LED)                               |                                                           |
| Display: a) Large 0- 99.9 LCD with backlight b) Green; Yellow; Red Tri-Color dot LED                                                               |                | *                                                             | *                                                         |
| ' % WME ' or ' REL. ' measurement selectable                                                                                                       |                | *                                                             | *                                                         |
| User Pre-set selectable mode. ie. APO, Alarm etc.                                                                                                  |                | *                                                             | *                                                         |
| Dual display LCD+LED (bar type)                                                                                                                    |                | *                                                             | *                                                         |
| Measure wood / concrete moisture etc.                                                                                                              |                | *                                                             | *                                                         |
| 5 V (DC) input                                                                                                                                     |                | *                                                             | *                                                         |
| Auto Power Off when below 5.5V within < 10 secs.                                                                                                   |                | *                                                             | *                                                         |
| Non-destructive measuring depth                                                                                                                    |                | 100mm / 4.0 inches max.                                       |                                                           |
| Low battery indication: < 6.5V                                                                                                                     |                | *                                                             | *                                                         |
| Operating current: < 70mA max.                                                                                                                     |                | *                                                             | *                                                         |
| Standalone mode (without wireless module)                                                                                                          |                | MS-W98U3                                                      | MS-W98U4                                                  |
| Wireless connectivity transmit data to Smart phone /<br>Tablet with iOS APPS or Android APPS<br>(require wireless module MS-WMB1, sold separately) |                | MS-W98U3                                                      | MS-W98U4                                                  |
| Data logger compatible (require wireless with memory module MS-WMBM1, sold separately)                                                             |                | MS-W98U3                                                      | MS-W98U4                                                  |
| Standalone mode or Bluetooth Connectivity transmit data to Smart phone / Tablet with iOS APPS or Android APPS                                      |                | MS-B98U3                                                      | MS-B98U4                                                  |
| Battery powered (included)                                                                                                                         |                | 1 x 9V (6F22 / 6LR61 / 1604)                                  |                                                           |
| Dimensions (L x W x D) mm                                                                                                                          |                | 210x70x40                                                     | 240x70x40                                                 |
| Weight (approx.) grams (without battery)                                                                                                           |                | 183                                                           | 203                                                       |
|                                                                                                                                                    |                | 185                                                           | 205                                                       |