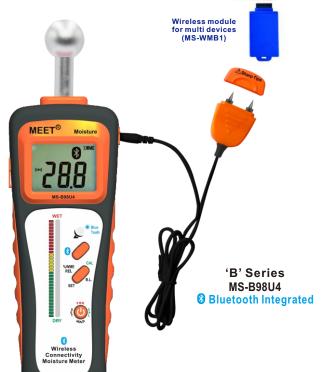

## **Wireless Connectivity Dual Sensor Moisture Meter**

## Introduction:

Wireless connectivity moisture meter is designed for use in wide applications, such as:

- For locating water leaks behind walls, above ceilings and below floors.

- For wood working, measure moisture content before finishing, painting processing.

## **Specifications:**

| Bluetooth Integrated                                                                                                                               | 'B' Series     | ☐ MS-B98U3                                                    | ☐ MS-B98U4                                                |
|----------------------------------------------------------------------------------------------------------------------------------------------------|----------------|---------------------------------------------------------------|-----------------------------------------------------------|
| Require External Wireless Module                                                                                                                   | 'W' Series     | ☐ MS-W98U3                                                    | ☐ MS-W98U4                                                |
| Sensor type                                                                                                                                        |                | - Pin<br>- Remote pin<br>- Non-destructive<br>on flat surface | - Spherical, pin-point<br>non-destructive<br>- Remote pin |
| Measuring range                                                                                                                                    |                | 6.0-87.6 (%WME) or 0.1-99.9 (REL)                             |                                                           |
| Accuracy                                                                                                                                           | Pin probe mode | ±(5% rdg +5 digits)                                           |                                                           |
|                                                                                                                                                    | Pinless mode   | Relative reading (REL)                                        |                                                           |
| Resolution                                                                                                                                         |                | a) 0.1% (LCD) ; b) 32 dot (LED)                               |                                                           |
| Display: a) Large 0- 99.9 LCD with backlight b) Green; Yellow; Red Tri-Color dot LED                                                               |                | *                                                             | *                                                         |
| ' % WME ' or ' REL. ' measurement selectable                                                                                                       |                | *                                                             | *                                                         |
| User Pre-set selectable mode. ie. APO, Alarm etc.                                                                                                  |                | *                                                             | *                                                         |
| Dual display LCD+LED (bar type)                                                                                                                    |                | *                                                             | *                                                         |
| Measure wood / concrete moisture etc.                                                                                                              |                | *                                                             | *                                                         |
| 5 V (DC) input                                                                                                                                     |                | *                                                             | *                                                         |
| Auto Power Off when below 5.5V within < 10 secs.                                                                                                   |                | *                                                             | *                                                         |
| Non-destructive measuring depth                                                                                                                    |                | 100mm / 4.0 inches max.                                       |                                                           |
| Low battery indication: < 6.5V                                                                                                                     |                | *                                                             | *                                                         |
| Operating current: < 70mA max.                                                                                                                     |                | *                                                             | *                                                         |
| Standalone mode (without wireless module)                                                                                                          |                | MS-W98U3                                                      | MS-W98U4                                                  |
| Wireless connectivity transmit data to Smart phone /<br>Tablet with iOS APPS or Android APPS<br>(require wireless module MS-WMB1, sold separately) |                | MS-W98U3                                                      | MS-W98U4                                                  |
| Data logger compatible (require wireless with memory module MS-WMBM1, sold separately)                                                             |                | MS-W98U3                                                      | MS-W98U4                                                  |
| Standalone mode or Bluetooth Connectivity transmit data to Smart phone / Tablet with iOS APPS or Android APPS                                      |                | MS-B98U3                                                      | MS-B98U4                                                  |
| Battery powered (included)                                                                                                                         |                | 1 x 9V (6F22 / 6LR61 / 1604)                                  |                                                           |
| Dimensions (L x W x D) mm                                                                                                                          |                | 210x70x40                                                     | 240x70x40                                                 |
| Weight (approx.) grams (without battery)                                                                                                           |                | 183                                                           | 203                                                       |
|                                                                                                                                                    |                | 185                                                           | 205                                                       |