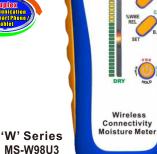

## **Specifications:**

| Bluetooth Integrated                                                                                                                               | 'B' Series     | ☐ MS-B98U3                                                    | ☐ MS-B98U4                                                |
|----------------------------------------------------------------------------------------------------------------------------------------------------|----------------|---------------------------------------------------------------|-----------------------------------------------------------|
| Require External Wireless Module                                                                                                                   | 'W' Series     | ☐ MS-W98U3                                                    | ☐ MS-W98U4                                                |
| Sensor type                                                                                                                                        |                | - Pin<br>- Remote pin<br>- Non-destructive<br>on flat surface | - Spherical, pin-point<br>non-destructive<br>- Remote pin |
| Measuring range                                                                                                                                    |                | 6.0-87.6 (%WME) or 0.1-99.9 (REL)                             |                                                           |
| Accuracy                                                                                                                                           | Pin probe mode | ±(5% rdg +5 digits)                                           |                                                           |
|                                                                                                                                                    | Pinless mode   | Relative reading (REL)                                        |                                                           |
| Resolution                                                                                                                                         |                | a) 0.1% (LCD) ; b) 32 dot (LED)                               |                                                           |
| Display: a) Large 0- 99.9 LCD with backlight b) Green; Yellow; Red Tri-Color dot LED                                                               |                | *                                                             | *                                                         |
| ' % WME ' or ' REL. ' measurement selectable                                                                                                       |                | *                                                             | *                                                         |
| User Pre-set selectable mode. ie. APO, Alarm etc.                                                                                                  |                | *                                                             | *                                                         |
| Dual display LCD+LED (bar type)                                                                                                                    |                | *                                                             | *                                                         |
| Measure wood / concrete moisture etc.                                                                                                              |                | *                                                             | *                                                         |
| 5 V (DC) input                                                                                                                                     |                | *                                                             | *                                                         |
| Auto Power Off when below 5.5V within < 10 secs.                                                                                                   |                | *                                                             | *                                                         |
| Non-destructive measuring depth                                                                                                                    |                | 100mm / 4.0 inches max.                                       |                                                           |
| Low battery indication: < 6.5V                                                                                                                     |                | *                                                             | *                                                         |
| Operating current: < 70mA max.                                                                                                                     |                | *                                                             | *                                                         |
| Standalone mode (without wireless module)                                                                                                          |                | MS-W98U3                                                      | MS-W98U4                                                  |
| Wireless connectivity transmit data to Smart phone /<br>Tablet with iOS APPS or Android APPS<br>(require wireless module MS-WMB1, sold separately) |                | MS-W98U3                                                      | MS-W98U4                                                  |
| Data logger compatible (require wireless with memory module MS-WMBM1, sold separately)                                                             |                | MS-W98U3                                                      | MS-W98U4                                                  |
| Standalone mode or Bluetooth Connectivity transmit data to Smart phone / Tablet with iOS APPS or Android APPS                                      |                | MS-B98U3                                                      | MS-B98U4                                                  |
| Battery powered (included)                                                                                                                         |                | 1 x 9V (6F22 / 6LR61 / 1604)                                  |                                                           |
| Dimensions (L x W x D) mm                                                                                                                          |                | 210x70x40                                                     | 240x70x40                                                 |
| Weight (approx.) grams (without battery)                                                                                                           |                | 183                                                           | 203                                                       |
|                                                                                                                                                    |                | 185                                                           | 205                                                       |