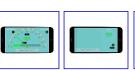

- For textile industries, regular check moisture content of fabrics and leathers, quality check to prevent mold.

- For printing industries, check moisture content of paper before printing.

One of the most advantages of the meter is wirelessly connect to Smart phone / Tablet / PC to view data, record reading, capture picture with data on it and send the information to headquarter.